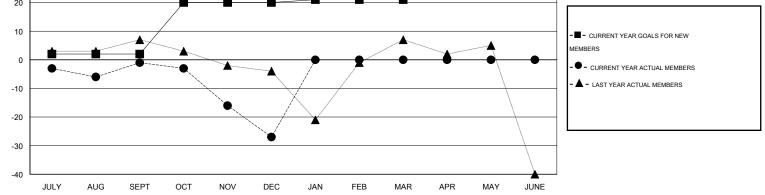

## 

| GMT: Elisabeth Haderer |                  |                   | LOCATIO          | LOCATION ENGLAND |                       |                    | (                                   |                    |                  |  |
|------------------------|------------------|-------------------|------------------|------------------|-----------------------|--------------------|-------------------------------------|--------------------|------------------|--|
|                        |                  | Clubs             |                  |                  | Members               |                    |                                     |                    |                  |  |
|                        | RESU             | LTS FOR 2015-2016 |                  |                  | RESULTS FOR 2015-2016 |                    |                                     |                    |                  |  |
| QUARTER                | NEW CLUB<br>GOAL | NEW CLUBS         | DROPPED<br>CLUBS | NET<br>GAIN/LOSS | QUARTER               | NEW MEMBER<br>GOAL | CHARTER AND<br>NEW MEMBERS<br>ADDED | DROPPED<br>MEMBERS | NET<br>GAIN/LOSS |  |
| JULY/AUG/SEPT          | 0                | 0                 | 0                | 0                | JULY/AUG/SEPT         | 2                  | 21                                  | 22                 | -1               |  |
| OCT/NOV/DEC            | 1                | 0                 | 0                | 0                | OCT/NOV/DEC           | 18                 | 7                                   | 33                 | -26              |  |
| JAN/FEB/MAR            | 0                | 0                 | 0                | 0                | JAN/FEB/MAR           | 1                  | 0                                   | 0                  | 0                |  |
| APR/MAY/JUNE           | 0                | 0                 | 0                | 0                | APR/MAY/JUNE          | 5                  | 0                                   | 0                  | 0                |  |