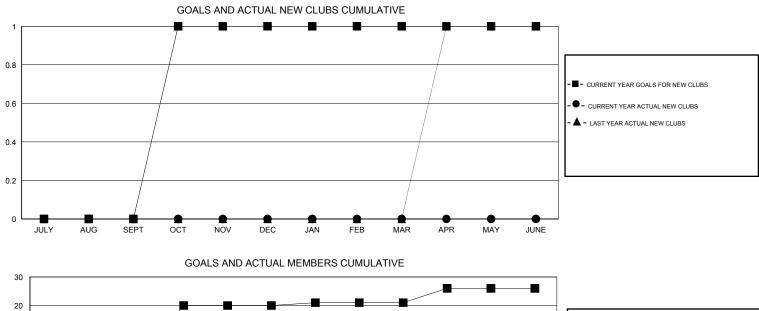

## 

| GMT: Elisabeth Haderer |                  |                   | LOCATIO          | LOCATION ENGLAND |                       |                    | (                                   |                    |                  |  |
|------------------------|------------------|-------------------|------------------|------------------|-----------------------|--------------------|-------------------------------------|--------------------|------------------|--|
|                        |                  | Clubs             |                  |                  | Members               |                    |                                     |                    |                  |  |
|                        | RESU             | LTS FOR 2015-2016 |                  |                  | RESULTS FOR 2015-2016 |                    |                                     |                    |                  |  |
| QUARTER                | NEW CLUB<br>GOAL | NEW CLUBS         | DROPPED<br>CLUBS | NET<br>GAIN/LOSS | QUARTER               | NEW MEMBER<br>GOAL | CHARTER AND<br>NEW MEMBERS<br>ADDED | DROPPED<br>MEMBERS | NET<br>GAIN/LOSS |  |
| JULY/AUG/SEPT          | 0                | 0                 | 0                | 0                | JULY/AUG/SEPT         | 2                  | 21                                  | 22                 | -1               |  |
| OCT/NOV/DEC            | 1                | 0                 | 0                | 0                | OCT/NOV/DEC           | 18                 | 7                                   | 33                 | -26              |  |
| JAN/FEB/MAR            | 0                | 0                 | 0                | 0                | JAN/FEB/MAR           | 1                  | 0                                   | 0                  | 0                |  |
| APR/MAY/JUNE           | 0                | 0                 | 0                | 0                | APR/MAY/JUNE          | 5                  | 0                                   | 0                  | 0                |  |